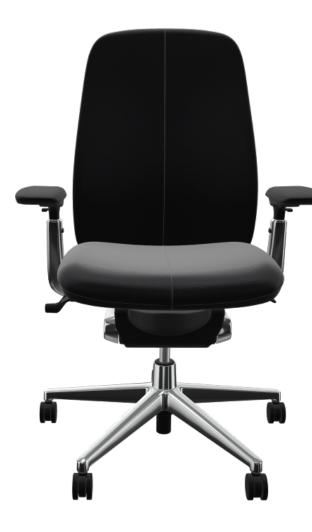

# Zody LX

# **Designed By Haworth**

Standard Lead Time: O business days plus shipping

Building upon Haworth's legacy of seating research and expertise, the Zody LX ergonomic desk chair delivers unmatched comfort for more people in more postures. Designed to be the only chair you need for a height-adjustable desk, Zody LX offers a dual posture feature that supports sitting and the in-between "perch" of sit-tostand—in a fully-upholstered design with a welcoming presence.

#### Color

Seat Height Adjustment Pneumatic (Standard)

Seat Depth Adjustment

Hard Casters (Dual Wheel)

Depth Adjustment

Arm Style

**Base Foot** 

4D Arms

#### Style

Seat Control Synchro Tilt With Back Stop

Back Lumbar Lumbar

Base Material Aluminum

Surface Treatment,front Side No Surface Treatment