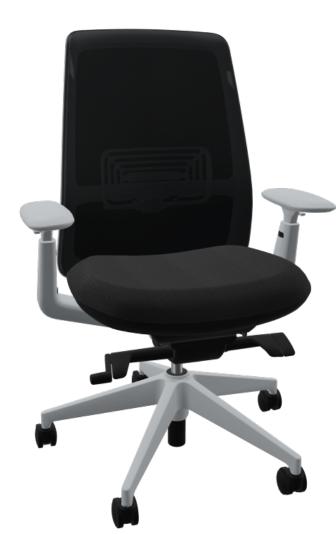

# Soji

## **Designed By Arne Dassen**

Standard Lead Time: 15 business days plus shipping

Soji is a reliable task seating solution that offers support for a wide range of people, postures, and workstyles. Easy-to-use, smoothly operating adjustments provide highly individualized ergonomic control and comfort to promote well-being at work.

#### **Product Dimensions**

16.4"-21"H (Seat Height)

27"D x28"W x 39 -44 H

#### Style

Seat Control Back Lock with Forward Tilt

Back Style Mesh

Arm Style Height Adjustable Arms

Base Foot Hard Casters (Dual Wheel)

Assembled Standard Assembly